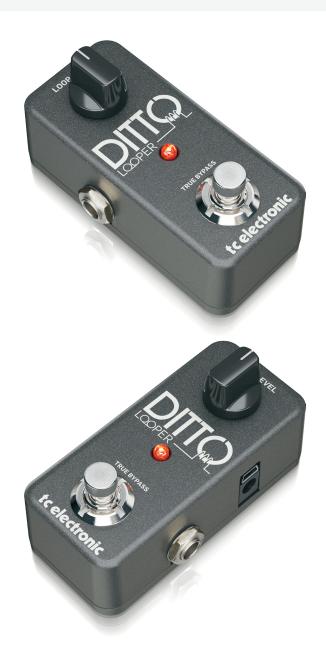

# DITTO LOOPER

Highly Intuitive Looper Pedal with 5 Minutes of Looping Time, Analog-Dry-Through and True Bypass

- Highly intuitive looper pedal provides only the essential looping features for total simplicity of use
- 5 minute looper with unlimited overdubs and undo/redo for total creative freedom
- Analog-Dry-Through maintains total integrity of analog dry signal path even when looper is engaged
- True bypass allows for optimum clarity and zero high-end loss when pedal is off
- 24-bit uncompressed audio for ultimate sound quality
- Internal memory retains loops even after power down
- Ultra-simple single-knob operation sets loop playback volume
- Extra-small enclosure easily fits on any pedal board
- Sturdy die-cast metal case designed for life on the road
- 3-Year Warranty Program\*
- Designed and engineered in Denmark

### **Looping Sense**

LOOP LEVEL

tc electronic

DITTO LOOPER was designed from the ground up with guitarists in mind. Hey, we play too, so it just made sense. We made sure DITTO LOOPER takes up minimal space on your board, but still has the essential "make your guitar-heart jump" features, such as True Bypass and Analog-Dry-Through to ensure your tone remains uncolored.

#### One Knob to Rule Them All

DITTO LOOPER simply loops, and it does it really well! It's 'one knob' button may seem like a minimalist approach, but all the essentials are there: Record, Undo/Redo, Stop and Erase are all accessed via different foot commands that always make sense, whether you are building loops, changing from one part to the next (we're looking at you, live performers), or adding layers to a song.

#### How Do You Ditto?

DITTO LOOPER makes looping as easy as 1-2-3. So easy to setup and simple to use, DITTO LOOPER makes control intuitive yet flexible, so you can focus on what matters most: playing and performing. You press once to record, press once again to play the loop. Press once to add another layer of sounds, which you can repeat until you run out of ideas. You can even Undo or Redo a layer, press twice to stop, or press and hold to clear the loop.

#### **True to Tone**

You love tone and so do we, that's why our design philosophy testifies to that. With optimized headroom and True Bypass, this pedal guarantees optimal tonal integrity. And whether DITTO LOOPER is on or off, your precious dry sound always passes through in all its pure analog glory thanks to the Analog-Dry-Through design.