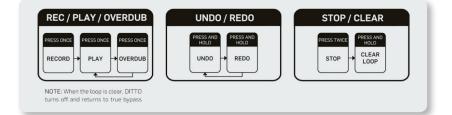

#### How Do You Ditto?

DITTO LOOPER makes looping as easy as 1-2-3. So easy to setup and simple to use, DITTO LOOPER makes control intuitive yet flexible, so you can focus on what matters most: playing and performing. You press once to record, press once again to play the loop. Press once to add another layer of sounds, which you can repeat until you run out of ideas. You can even Undo or Redo a layer, press twice to stop, or press and hold to clear the loop.