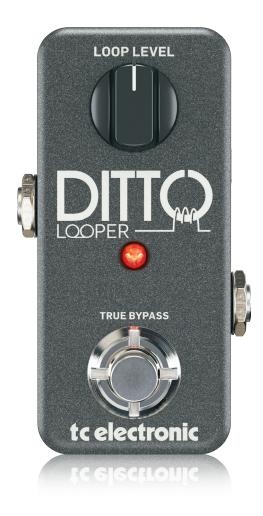

#### One Knob to Rule Them All

DITTO LOOPER simply loops, and it does it really well! It's 'one knob' button may seem like a minimalist approach, but all the essentials are there: Record, Undo/Redo, Stop and Erase are all accessed via different foot commands that always make sense, whether you are building loops, changing from one part to the next (we're looking at you, live performers), or adding layers to a song.

### Appeal to Your Inner Audiophile

If you know our products, you're used to things sounding great. We made absolutely sure this also applies to DITTO LOOPER, so the loops produced are in 24-bit uncompressed high-quality audio. Why settle for less if you love tone?